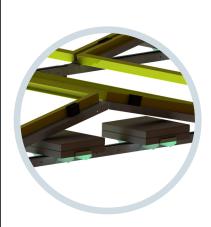

## SOLARSPEED .....

- Basic unit\*: rail + premounted bracket + connector
- Solar panel

- **Ballast support**
- Clamps
- **Ending rubber**

THE CLAMPING INSTRUCTIONS FOR THE MODULES SHOULD BE PROVIDED BY THE MODULE MANUFACTURER.