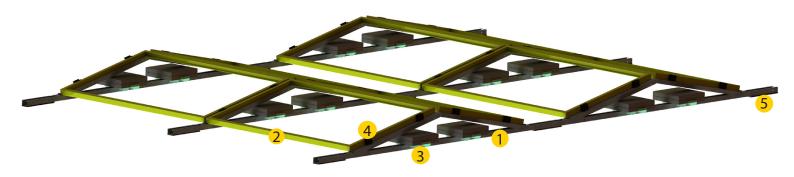

## SOLARSPEED .....

- Basic unit\*: rail + premounted bracket + connector
- Solar panel

- **Ballast support**
- Clamps
- **Ending rubber**

THE CLAMPING INSTRUCTIONS FOR THE MODULES SHOULD BE PROVIDED BY THE MODULE MANUFACTURER.