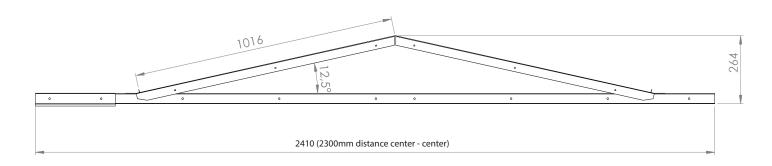

- Premounted brackets
- "Fit & click" frame
- Very fast mounting
- Ideal for flat roofs
- Produced with Magnelis steel\*
- Limited ballast
- Angle:12.5°
- Pitch distance of 2300 mm

\*Magnelis steel is galvanised steel of which the zinc alloy contains Aluminium and Magnesium. This provides a very persistent corrosion resistance and protecting covering in agressive environments.